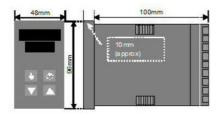

## **TECHNICAL DATA**

| Dimensions          | 48x96                                |  |  |
|---------------------|--------------------------------------|--|--|
| Input type          | Universal (TC, RTD, DC linear mA/mV) |  |  |
| Output 1            | Analog                               |  |  |
| Output 3            | Relay                                |  |  |
| Supply voltage      | 100-240 V AC                         |  |  |
| Communication       | N/A                                  |  |  |
| Additional features | N/A                                  |  |  |
| Display colour      | Red / green                          |  |  |
| Control type        | PID, ON/OFF, Manual, Alarm, Ramp     |  |  |
| IP class front      | IP66                                 |  |  |
| IP class            | IP20                                 |  |  |
|                     |                                      |  |  |
| Output              | Analog, Relay                        |  |  |