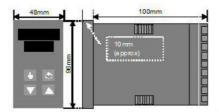

### **TECHNICAL DATA**

| Dimensions          | 48x96                                |  |  |
|---------------------|--------------------------------------|--|--|
| Input type          | Universal (TC, RTD, DC linear mA/mV) |  |  |
| Output 1            | Analog                               |  |  |
| Supply voltage      | 100-240 V AC                         |  |  |
| Communication       | N/A                                  |  |  |
| Additional features | N/A                                  |  |  |
| Display colour      | Red / red                            |  |  |
| Control type        | PID, ON/OFF, Manual, Alarm, Ramp     |  |  |
| IP class front      | IP66                                 |  |  |
| IP class            | IP20                                 |  |  |
|                     |                                      |  |  |
| Output              | Analog                               |  |  |