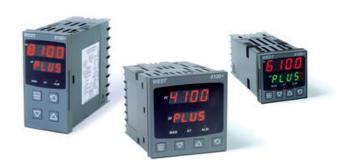

# WEST - P6100, P8100, P4100, TEMPERATURE AND PROCESS CONTROLLERS

P81001317000010 WEST 48x96 RTD 2A 1R 230V

- · Jumperless configuration
- Auto detected hardware
- · Process and loop alarms
- Modbus and ASCII comms

#### PRODUCT DESCRIPTION

With their improved interface, technical functionality and field flexibility, the WEST 6100, 8100 and 4100 give you the best comprehensive control for most temperature and process control loops.

They have a universal input and are available with a red and green displays. Plug-in modules allow up to 2 alarm relays (latching or non-latching), PV retransmission, remtote set point (RSP) or transmitter PSU.