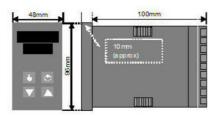

### **TECHNICAL DATA**

| Dimensions          | 48x96                                |
|---------------------|--------------------------------------|
| Input type          | Universal (TC, RTD, DC linear mA/mV) |
| Output 1            | Analog                               |
| Output 2            | Relay                                |
| Output 3            | Analog                               |
| Supply voltage      | 100-240 V AC                         |
| Communication       | N/A                                  |
| Additional features | N/A                                  |
| Display colour      | Red / red                            |
| Control type        | PID, ON/OFF, Manual, Alarm, Ramp     |
| IP class front      | IP66                                 |
| IP class            | IP20                                 |
| Output              | 2x Analog                            |
|                     |                                      |