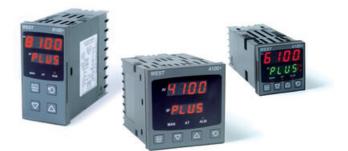

## WEST - P6100, P8100, P4100, TEMPERATURE AND PROCESS CONTROLLERS

P81001221002010 WEST 48x96 RTD 2S 1R 230V R/G

- Jumperless configuration
- Auto detected hardware
- Process and loop alarms
- Modbus and ASCII comms

## PRODUCT DESCRIPTION

With their improved interface, technical functionality and field flexibility, the WEST 6100, 8100 and 4100 give you the best comprehensive control for most temperature and process control loops.

They have a universal input and are available with a red and green displays. Plug-in modules allow up to 2 alarm relays (latching or non-latching), PV retransmission, remtote set point (RSP) or transmitter PSU.