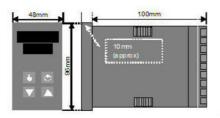

## **TECHNICAL DATA**

| Dimensions          | 48x96                                |
|---------------------|--------------------------------------|
| Input type          | Universal (TC, RTD, DC linear mA/mV) |
| Output 1            | Logic (SSR)                          |
| Output 2            | Logic (SSR)                          |
| Output 3            | Relay                                |
| Supply voltage      | 100-240 V AC                         |
| Communication       | N/A                                  |
| Additional features | N/A                                  |
| Display colour      | Red / green                          |
| Control type        | PID, ON/OFF, Manual, Alarm, Ramp     |
| IP class front      | IP66                                 |
| IP class            | IP20                                 |
| Output              | 2x Logic (SSR), Relay                |