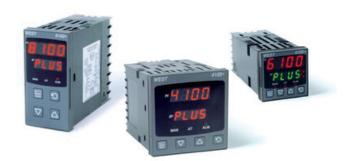

# WEST - P6100, P8100, P4100, TEMPERATURE AND PROCESS CONTROLLERS

P81001111022R10 WEST 48x96 RTD 3R FRSP 24V R/G

- · Jumperless configuration
- Auto detected hardware
- Process and loop alarms
- Modbus and ASCII comms

#### PRODUCT DESCRIPTION

With their improved interface, technical functionality and field flexibility, the WEST 6100, 8100 and 4100 give you the best comprehensive control for most temperature and process control loops.

They have a universal input and are available with a red and green displays. Plug-in modules allow up to 2 alarm relays (latching or non-latching), PV retransmission, remtote set point (RSP) or transmitter PSU.