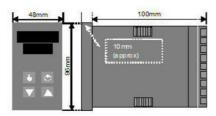

## **TECHNICAL DATA**

| Dimensions          | 48x96                                |
|---------------------|--------------------------------------|
| Input type          | Universal (TC, RTD, DC linear mA/mV) |
| Output 1            | Relay                                |
| Output 2            | Relay                                |
| Output 3            | Relay                                |
| Supply voltage      | 100-240 V AC                         |
| Communication       | N/A                                  |
| Additional features | N/A                                  |
| Display colour      | Red / red                            |
| Control type        | PID, ON/OFF, Manual, Alarm, Ramp     |
| IP class front      | IP66                                 |
| IP class            | IP20                                 |
| Output              | 2v Polov                             |
| Output              | 3x Relay                             |