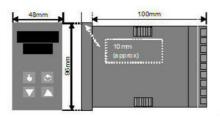

## **TECHNICAL DATA**

| Dimensions          | 48x96                                |
|---------------------|--------------------------------------|
| Input type          | Universal (TC, RTD, DC linear mA/mV) |
| Output 1            | Relay                                |
| Output 2            | Relay                                |
| Supply voltage      | 100-240 V AC                         |
| Communication       | N/A                                  |
| Additional features | Full Remote Set Point Input          |
| Display colour      | Red / green                          |
| Control type        | PID, ON/OFF, Manual, Alarm, Ramp     |
| IP class front      | IP66                                 |
| IP class            | IP20                                 |
|                     |                                      |
| Output              | 2x Relay                             |