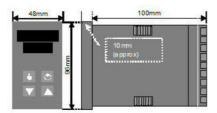

## **TECHNICAL DATA**

| Dimensions          | 48x96                                |
|---------------------|--------------------------------------|
| Input type          | Universal (TC, RTD, DC linear mA/mV) |
| Supply voltage      | 24-48 V AC/DC                        |
| Communication       | N/A                                  |
| Additional features | N/A                                  |
| Display colour      | Red / green                          |
| Control type        | PID, ON/OFF, Manual, Alarm, Ramp     |
| IP class front      | IP66                                 |
| IP class            | IP20                                 |