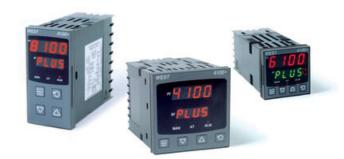

# WEST - P6100, P8100, P4100, TEMPERATURE AND PROCESS CONTROLLERS

P81001000022010 WEST 48x96 BARE 24VAC/DC R/G

- · Jumperless configuration
- Auto detected hardware
- Process and loop alarms
- Modbus and ASCII comms

#### PRODUCT DESCRIPTION

With their improved interface, technical functionality and field flexibility, the WEST 6100, 8100 and 4100 give you the best comprehensive control for most temperature and process control loops.

They have a universal input and are available with a red and green displays. Plug-in modules allow up to 2 alarm relays (latching or non-latching), PV retransmission, remtote set point (RSP) or transmitter PSU.