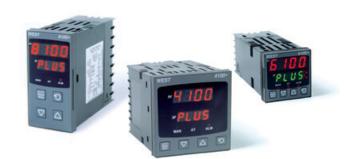

# WEST - P6100, P8100, P4100, TEMPERATURE AND PROCESS CONTROLLERS

P81001000020010 WEST 48x96 BARE 24VAC/DC

- · Jumperless configuration
- Auto detected hardware
- Process and loop alarms
- Modbus and ASCII comms

#### PRODUCT DESCRIPTION

With their improved interface, technical functionality and field flexibility, the WEST 6100, 8100 and 4100 give you the best comprehensive control for most temperature and process control loops.

They have a universal input and are available with a red and green displays. Plug-in modules allow up to 2 alarm relays (latching or non-latching), PV retransmission, remtote set point (RSP) or transmitter PSU.