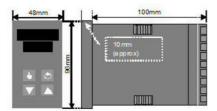

## **TECHNICAL DATA**

| Dimensions          | 48x96                                |
|---------------------|--------------------------------------|
| Input type          | Universal (TC, RTD, DC linear mA/mV) |
| Supply voltage      | 24-48 V AC/DC                        |
| Communication       | N/A                                  |
| Additional features | N/A                                  |
| Display colour      | Red / red                            |
| Control type        | PID, ON/OFF, Manual, Alarm, Ramp     |
| IP class front      | IP66                                 |
| IP class            | IP20                                 |