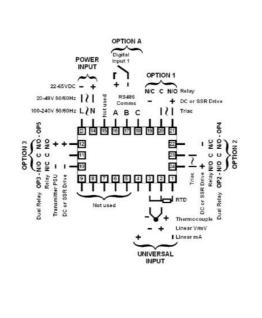

## PRODUCT DESCRIPTION

The 6010 and 8010 have multi-point scaling, tare function and improved flexibility. They have a universal input and are available with a red of green display. Plug-in modules allow up to four alarm relays (latching or non-latching), PV retransmission or transmitter PSU.

## **TECHNICAL DATA**

| Dimensions          | 48x96                                |
|---------------------|--------------------------------------|
| Input type          | Universal (TC, RTD, DC linear mA/mV) |
| Output 1            | Relay                                |
| Output 2            | Relay                                |
| Supply voltage      | 100-240 V AC                         |
| Communication       | N/A                                  |
| Additional features | N/A                                  |
| Display colour      | Red                                  |
| IP class front      | IP65                                 |
| IP class            | IP20                                 |