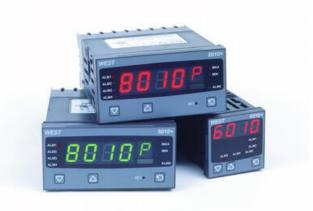

## WEST - P6010 AND P8010 PANEL INDICATOR

P80104110000010 WEST 48x96 IND DC 2R 230V

- Jumperless configuration
- Auto detected hardware
- Up to 4 alarm outputs
- Modbus and ASCII comms

## PRODUCT DESCRIPTION

The 6010 and 8010 have multi-point scaling, tare function and improved flexibility. They have a universal input and are available with a red of green display. Plug-in modules allow up to four alarm relays (latching or non-latching), PV retransmission or transmitter PSU.