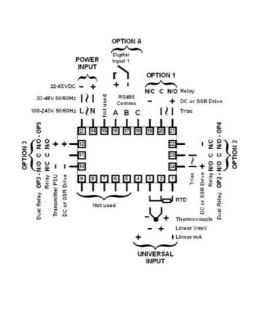

### PRODUCT DESCRIPTION

The 6010 and 8010 have multi-point scaling, tare function and improved flexibility.

They have a universal input and are available with a red of green display.

Plug-in modules allow up to four alarm relays (latching or non-latching), PV retransmission or transmitter PSU.

## **TECHNICAL DATA**

| Dimensions          | 48x96                                |
|---------------------|--------------------------------------|
| Input type          | Universal (TC, RTD, DC linear mA/mV) |
| Output 1            | Relay                                |
| Output 2            | Relay                                |
| Supply voltage      | 100-240 V AC                         |
| Communication       | N/A                                  |
| Additional features | Transmitter Power Supply             |
| Display colour      | Red                                  |
| IP class front      | IP65                                 |
| IP class            | IP20                                 |