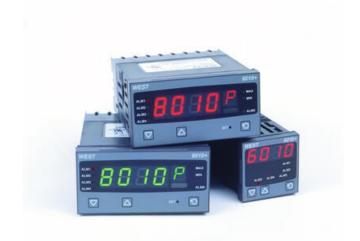

# WEST - P6010 AND P8010 PANEL **INDICATOR**

P80103118000010 WEST 48x96 IND DC 2R TPS 230V

- Jumperless configuration
- · Auto detected hardware
- Up to 4 alarm outputs
- Modbus and ASCII comms

### PRODUCT DESCRIPTION

The 6010 and 8010 have multi-point scaling, tare function and improved flexibility.

They have a universal input and are available with a red of green display.

Plug-in modules allow up to four alarm relays (latching or non-latching), PV retransmission or transmitter PSU.