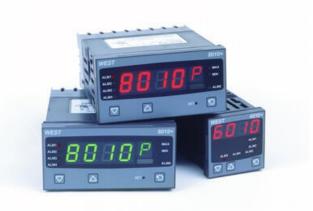

## WEST - P6010 AND P8010 PANEL INDICATOR

P80103110000010 WEST 48x96 IND DC 2R 230V

- Jumperless configuration
- Auto detected hardware
- Up to 4 alarm outputs
- Modbus and ASCII comms

## PRODUCT DESCRIPTION

The 6010 and 8010 have multi-point scaling, tare function and improved flexibility. They have a universal input and are available with a red of green display. Plug-in modules allow up to four alarm relays (latching or non-latching), PV retransmission or transmitter PSU.