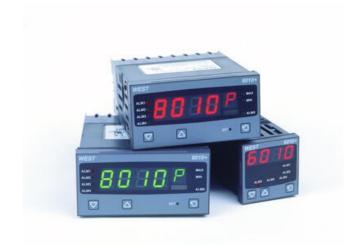

# **WEST - P6010 AND P8010 PANEL INDICATOR**

P80103000020010 WEST 48x96 IND DC BARE 24V

- Jumperless configuration
- · Auto detected hardware
- Up to 4 alarm outputs
- Modbus and ASCII comms

### PRODUCT DESCRIPTION

The 6010 and 8010 have multi-point scaling, tare function and improved flexibility.

They have a universal input and are available with a red of green display.

Plug-in modules allow up to four alarm relays (latching or non-latching), PV retransmission or transmitter PSU.