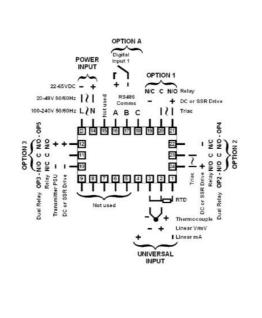

### PRODUCT DESCRIPTION

The 6010 and 8010 have multi-point scaling, tare function and improved flexibility.

They have a universal input and are available with a red of green display.

Plug-in modules allow up to four alarm relays (latching or non-latching), PV retransmission or transmitter PSU.

## **TECHNICAL DATA**

| Dimensions          | 48x96                                |
|---------------------|--------------------------------------|
| Input type          | Universal (TC, RTD, DC linear mA/mV) |
| Supply voltage      | 24-48 V AC/DC                        |
| Communication       | N/A                                  |
| Additional features | N/A                                  |
| Display colour      | Red                                  |
| IP class front      | IP65                                 |
| IP class            | IP20                                 |