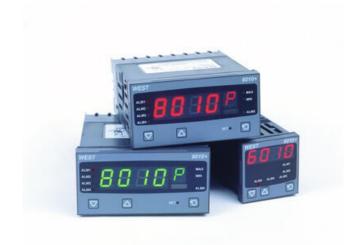

# WEST - P6010 AND P8010 PANEL **INDICATOR**

P80102110000010 WEST 48x96 IND TC 2R 230V

- Jumperless configuration
- · Auto detected hardware
- Up to 4 alarm outputs
- Modbus and ASCII comms

### PRODUCT DESCRIPTION

The 6010 and 8010 have multi-point scaling, tare function and improved flexibility.

They have a universal input and are available with a red of green display.

Plug-in modules allow up to four alarm relays (latching or non-latching), PV retransmission or transmitter PSU.