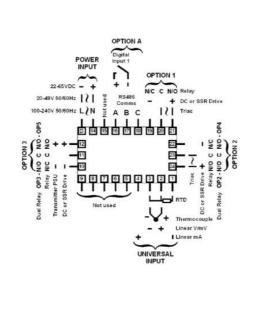

#### PRODUCT DESCRIPTION

The 6010 and 8010 have multi-point scaling, tare function and improved flexibility. They have a universal input and are available with a red of green display. Plug-in modules allow up to four alarm relays (latching or non-latching), PV retransmission or transmitter PSU.