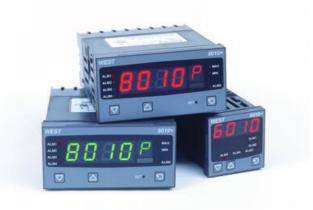

# WEST - P6010 AND P8010 PANEL INDICATOR

#### PRODUCT DESCRIPTION

The 6010 and 8010 have multi-point scaling, tare function and improved flexibility. They have a universal input and are available with a red of green display. Plug-in modules allow up to four alarm relays (latching or non-latching), PV retransmission or transmitter PSU.