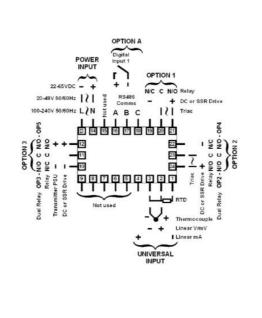

## PRODUCT DESCRIPTION

The 6010 and 8010 have multi-point scaling, tare function and improved flexibility. They have a universal input and are available with a red of green display. Plug-in modules allow up to four alarm relays (latching or non-latching), PV retransmission or transmitter PSU.