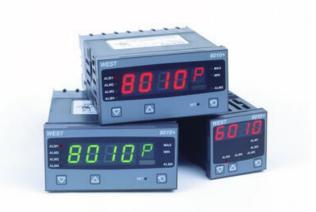

## WEST - P6010 AND P8010 PANEL INDICATOR

- Jumperless configuration
- Auto detected hardware
- Up to 4 alarm outputs
- Modbus and ASCII comms

## PRODUCT DESCRIPTION

The 6010 and 8010 have multi-point scaling, tare function and improved flexibility. They have a universal input and are available with a red of green display. Plug-in modules allow up to four alarm relays (latching or non-latching), PV retransmission or transmitter PSU.