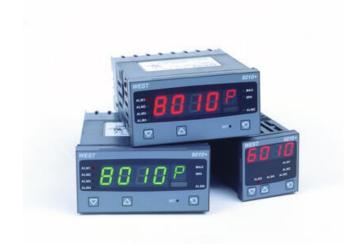

# **WEST - P6010 AND P8010 PANEL INDICATOR**

P80101700000010 WEST 48x96 IND RTD 1A 230V

- Jumperless configuration
- · Auto detected hardware
- Up to 4 alarm outputs
- Modbus and ASCII comms

### PRODUCT DESCRIPTION

The 6010 and 8010 have multi-point scaling, tare function and improved flexibility.

They have a universal input and are available with a red of green display.

Plug-in modules allow up to four alarm relays (latching or non-latching), PV retransmission or transmitter PSU.