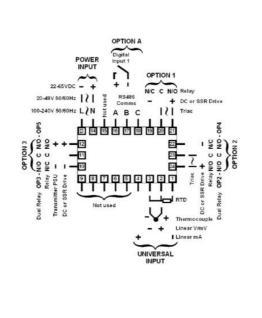

### PRODUCT DESCRIPTION

The 6010 and 8010 have multi-point scaling, tare function and improved flexibility.

They have a universal input and are available with a red of green display.

Plug-in modules allow up to four alarm relays (latching or non-latching), PV retransmission or transmitter PSU.

## **TECHNICAL DATA**

| Dimensions          | 48x96                                |
|---------------------|--------------------------------------|
| Input type          | Universal (TC, RTD, DC linear mA/mV) |
| Output 1            | Analog                               |
| Supply voltage      | 100-240 V AC                         |
| Communication       | N/A                                  |
| Additional features | N/A                                  |
| Display colour      | Red                                  |
| IP class front      | IP65                                 |
| IP class            | IP20                                 |