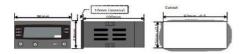

## **TECHNICAL DATA**

| Dimensions          | 48x96                                |
|---------------------|--------------------------------------|
| Input type          | Universal (TC, RTD, DC linear mA/mV) |
| Output 1            | Relay                                |
| Output 2            | Relay                                |
| Supply voltage      | 100-240 V AC                         |
| Communication       | N/A                                  |
| Additional features | N/A                                  |
| Display colour      | Red                                  |
| IP class front      | IP65                                 |
| IP class            | IP20                                 |