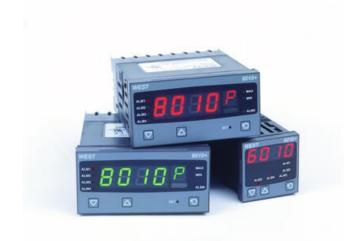

# WEST - P6010 AND P8010 PANEL **INDICATOR**

P80101110000010 WEST 48x96 IND RTD 2R 230V

- Jumperless configuration
- · Auto detected hardware
- Up to 4 alarm outputs
- Modbus and ASCII comms

### PRODUCT DESCRIPTION

The 6010 and 8010 have multi-point scaling, tare function and improved flexibility.

They have a universal input and are available with a red of green display.

Plug-in modules allow up to four alarm relays (latching or non-latching), PV retransmission or transmitter PSU.