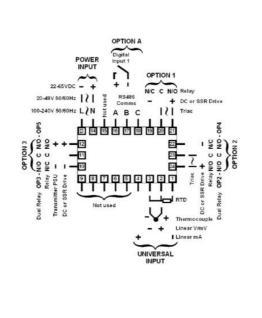

### PRODUCT DESCRIPTION

The 6010 and 8010 have multi-point scaling, tare function and improved flexibility.

They have a universal input and are available with a red of green display.

Plug-in modules allow up to four alarm relays (latching or non-latching), PV retransmission or transmitter PSU.

## **TECHNICAL DATA**

| Dimensions          | 48x96                                |
|---------------------|--------------------------------------|
| Input type          | Universal (TC, RTD, DC linear mA/mV) |
| Output 1            | Relay                                |
| Output 2            | Relay                                |
| Supply voltage      | 100-240 V AC                         |
| Communication       | N/A                                  |
| Additional features | N/A                                  |
| Display colour      | Red                                  |
| IP class front      | IP65                                 |
| IP class            | IP20                                 |