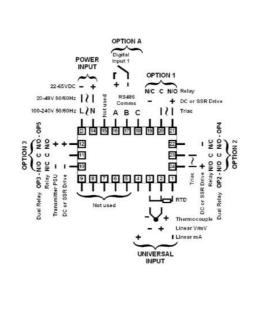

### PRODUCT DESCRIPTION

The 6010 and 8010 have multi-point scaling, tare function and improved flexibility.

They have a universal input and are available with a red of green display.

Plug-in modules allow up to four alarm relays (latching or non-latching), PV retransmission or transmitter PSU.