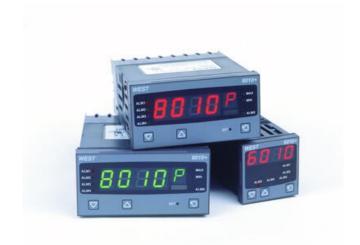

# **WEST - P6010 AND P8010 PANEL INDICATOR**

P80101000000010 WEST 48x96 IND RTD BARE 230V

- Jumperless configuration
- · Auto detected hardware
- Up to 4 alarm outputs
- Modbus and ASCII comms

### PRODUCT DESCRIPTION

The 6010 and 8010 have multi-point scaling, tare function and improved flexibility.

They have a universal input and are available with a red of green display.

Plug-in modules allow up to four alarm relays (latching or non-latching), PV retransmission or transmitter PSU.