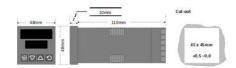

## **TECHNICAL DATA**

| Dimensions          | 48x48                                |
|---------------------|--------------------------------------|
| Input type          | Universal (TC, RTD, DC linear mA/mV) |
| Output 1            | Relay                                |
| Output 2            | Logic (SSR)                          |
| Supply voltage      | 100-240 V AC                         |
| Communication       | N/A                                  |
| Additional features | N/A                                  |
| Display colour      | Red / red                            |
| Control type        | High/Low Limit, Alarm                |
| IP class front      | IP66                                 |
| IP class            | IP20                                 |
|                     |                                      |