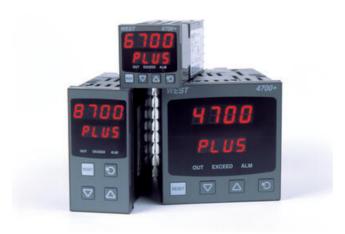

## WEST - P6700, P8700, P4700 LIMIT CONTROLLERS

P6700212000010 WEST 48x48 LIMIT TC 1R 1S 230V

- High or low trip points
- 5 amp latching limit relay
- Remote reset option
- Exceed and relay indicators

## PRODUCT DESCRIPTION

The West range of 6700, 4700 and 8700 have a programmable safety cut out with optional outputs for annunciators and alarms. A latched relay cuts power to your process if safe values are exceeded. These units must be reset before the process can continue. They have the improved Plus Series hardware and user interface for optimal ease of use.