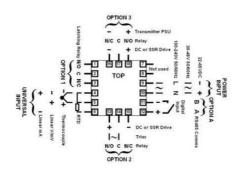

## **TECHNICAL DATA**

| Dimensions          | 48x48                                |
|---------------------|--------------------------------------|
| Input type          | Universal (TC, RTD, DC linear mA/mV) |
| Output 1            | Relay                                |
| Output 2            | Logic (SSR)                          |
| Supply voltage      | 100-240 V AC                         |
| Communication       | N/A                                  |
| Additional features | N/A                                  |
| Display colour      | Red / red                            |
| Control type        | High/Low Limit, Alarm                |
| IP class front      | IP66                                 |
| IP class            | IP20                                 |
|                     |                                      |