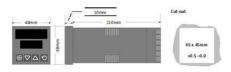

## **TECHNICAL DATA**

| Dimensions          | 48x48                                |
|---------------------|--------------------------------------|
| Input type          | Universal (TC, RTD, DC linear mA/mV) |
| Output 1            | Relay                                |
| Output 2            | Relay                                |
| Supply voltage      | 24-48 V AC/DC                        |
| Communication       | N/A                                  |
| Additional features | N/A                                  |
| Display colour      | Green / green                        |
| Control type        | High/Low Limit, Alarm                |
| IP class front      | IP66                                 |
| IP class            | IP20                                 |