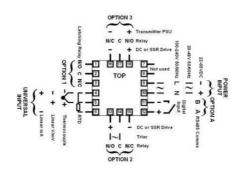

## PRODUCT DESCRIPTION

The West range of 6700, 4700 and 8700 have a programmable safety cut out with optional outputs for annunciators and alarms. A latched relay cuts power to your process if safe values are exceeded. These units must be reset before the process can continue. They have the improved Plus Series hardware and user interface for optimal ease of use.

## **TECHNICAL DATA**

| Dimensions          | 48x48                                |
|---------------------|--------------------------------------|
| Input type          | Universal (TC, RTD, DC linear mA/mV) |
| Output 1            | Relay                                |
| Output 2            | Relay                                |
| Supply voltage      | 24-48 V AC/DC                        |
| Communication       | N/A                                  |
| Additional features | N/A                                  |
| Display colour      | Green / green                        |
| Control type        | High/Low Limit, Alarm                |
| IP class front      | IP66                                 |
| IP class            | IP20                                 |