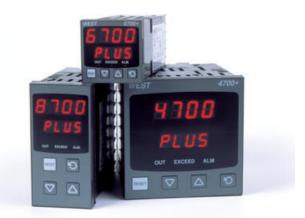

## WEST - P6700, P8700, P4700 LIMIT CONTROLLERS

P6700211002110 WEST 48x48 LIMIT TC 2R 24V G/G

- High or low trip points
- 5 amp latching limit relay
- Remote reset option
- Exceed and relay indicators

## PRODUCT DESCRIPTION

The West range of 6700, 4700 and 8700 have a programmable safety cut out with optional outputs for annunciators and alarms. A latched relay cuts power to your process if safe values are exceeded. These units must be reset before the process can continue. They have the improved Plus Series hardware and user interface for optimal ease of use.