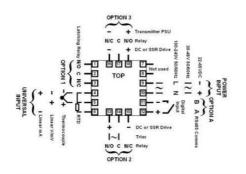

## PRODUCT DESCRIPTION

The West range of 6700, 4700 and 8700 have a programmable safety cut out with optional outputs for annunciators and alarms. A latched relay cuts power to your process if safe values are exceeded. These units must be reset before the process can continue. They have the improved Plus Series hardware and user interface for optimal ease of use.

## **TECHNICAL DATA**

| Dimensions          | 48x48                                |
|---------------------|--------------------------------------|
| Input type          | Universal (TC, RTD, DC linear mA/mV) |
| Output 1            | Relay                                |
| Output 2            | Relay                                |
| Supply voltage      | 100-240 V AC                         |
| Communication       | N/A                                  |
| Additional features | N/A                                  |
| Display colour      | Red / red                            |
| Control type        | High/Low Limit, Alarm                |
| IP class front      | IP66                                 |
| IP class            | IP20                                 |
|                     |                                      |