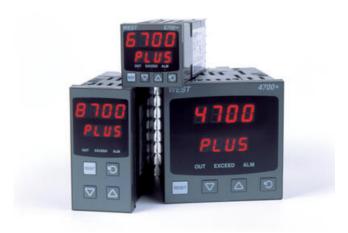

## WEST - P6700, P8700, P4700 LIMIT **CONTROLLERS**

P6700211000010 WEST 48x48 LIMIT TC 2R 230V

- High or low trip points
- 5 amp latching limit relay
- Remote reset option
- Exceed and relay indicators

## PRODUCT DESCRIPTION

The West range of 6700, 4700 and 8700 have a programmable safety cut out with optional outputs for annunciators and alarms. A latched relay cuts power to your process if safe values are exceeded. These units must be reset before the process can continue. They have the improved Plus Series hardware and user interface for optimal ease of use.