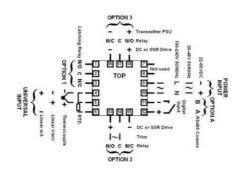

## **TECHNICAL DATA**

| Dimensions          | 48x48                                |
|---------------------|--------------------------------------|
| Input type          | Universal (TC, RTD, DC linear mA/mV) |
| Output 1            | Relay                                |
| Supply voltage      | 100-240 V AC                         |
| Communication       | N/A                                  |
| Additional features | Digital Input                        |
| Display colour      | Red / red                            |
| Control type        | High/Low Limit, Alarm                |
| IP class front      | IP66                                 |
| IP class            | IP20                                 |