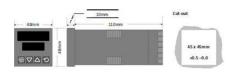

## **TECHNICAL DATA**

| Dimensions          | 48x48                                |
|---------------------|--------------------------------------|
| Input type          | Universal (TC, RTD, DC linear mA/mV) |
| Output 1            | Relay                                |
| Supply voltage      | 100-240 V AC                         |
| Communication       | N/A                                  |
| Additional features | Digital Input                        |
| Display colour      | Red / red                            |
| Control type        | High/Low Limit, Alarm                |
| IP class front      | IP66                                 |
| IP class            | IP20                                 |