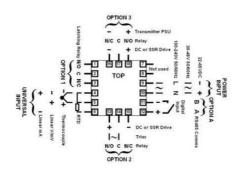

### **TECHNICAL DATA**

| Dimensions          | 48x48                                |
|---------------------|--------------------------------------|
| Input type          | Universal (TC, RTD, DC linear mA/mV) |
| Output 1            | Relay                                |
| Supply voltage      | 24-48 V AC/DC                        |
| Communication       | N/A                                  |
| Additional features | N/A                                  |
| Display colour      | Red / red                            |
| Control type        | High/Low Limit, Alarm                |
| IP class front      | IP66                                 |
| IP class            | IP20                                 |
|                     |                                      |