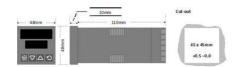

### **TECHNICAL DATA**

| Dimensions          | 48x48                                |
|---------------------|--------------------------------------|
| Input type          | Universal (TC, RTD, DC linear mA/mV) |
| Output 1            | Relay                                |
| Supply voltage      | 24-48 V AC/DC                        |
| Communication       | N/A                                  |
| Additional features | N/A                                  |
| Display colour      | Red / red                            |
| Control type        | High/Low Limit, Alarm                |
| IP class front      | IP66                                 |
| IP class            | IP20                                 |
|                     |                                      |