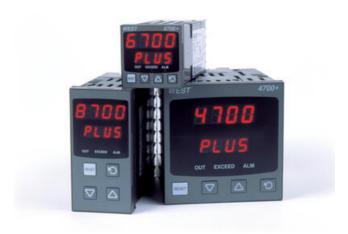

# WEST - P6700, P8700, P4700 LIMIT CONTROLLERS

P6700210002010 WEST 48x48 LIMIT TC 1R 24V

- High or low trip points
- 5 amp latching limit relay
- Remote reset option
- Exceed and relay indicators

#### PRODUCT DESCRIPTION

The West range of 6700, 4700 and 8700 have a programmable safety cut out with optional outputs for annunciators and alarms. A latched relay cuts power to your process if safe values are exceeded. These units must be reset before the process can continue. They have the improved Plus Series hardware and user interface for optimal ease of use.