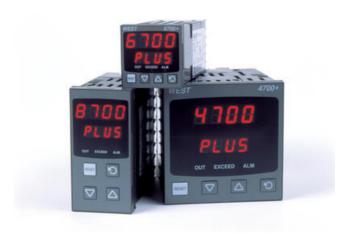

# WEST - P6700, P8700, P4700 LIMIT CONTROLLERS

P6700210000310 WEST 48x48 LIMIT TC 1R 230V

- High or low trip points
- 5 amp latching limit relay
- Remote reset option
- Exceed and relay indicators

#### PRODUCT DESCRIPTION

The West range of 6700, 4700 and 8700 have a programmable safety cut out with optional outputs for annunciators and alarms. A latched relay cuts power to your process if safe values are exceeded. These units must be reset before the process can continue. They have the improved Plus Series hardware and user interface for optimal ease of use.