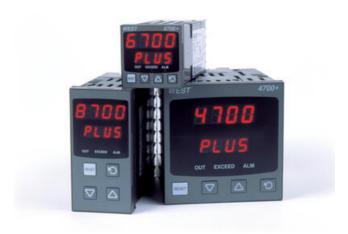

# **WEST - P6700, P8700, P4700 LIMIT CONTROLLERS**

P6700210000210 WEST 48x48 LIMIT TC 1R 230V R/G

- High or low trip points
- 5 amp latching limit relay
- Remote reset option
- Exceed and relay indicators

#### PRODUCT DESCRIPTION

The West range of 6700, 4700 and 8700 have a programmable safety cut out with optional outputs for annunciators and alarms. A latched relay cuts power to your process if safe values are exceeded. These units must be reset before the process can continue. They have the improved Plus Series hardware and user interface for optimal ease of use.