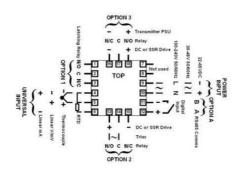

### **TECHNICAL DATA**

| Dimensions          | 48x48                                |
|---------------------|--------------------------------------|
| Input type          | Universal (TC, RTD, DC linear mA/mV) |
| Output 1            | Relay                                |
| Supply voltage      | 100-240 V AC                         |
| Communication       | N/A                                  |
| Additional features | N/A                                  |
| Display colour      | Red / green                          |
| Control type        | High/Low Limit, Alarm                |
| IP class front      | IP66                                 |
| IP class            | IP20                                 |