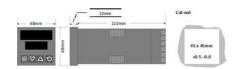

### **TECHNICAL DATA**

| Dimensions          | 48x48                                |
|---------------------|--------------------------------------|
| Input type          | Universal (TC, RTD, DC linear mA/mV) |
| Output 1            | Relay                                |
| Supply voltage      | 100-240 V AC                         |
| Communication       | N/A                                  |
| Additional features | N/A                                  |
| Display colour      | Red / green                          |
| Control type        | High/Low Limit, Alarm                |
| IP class front      | IP66                                 |
| IP class            | IP20                                 |