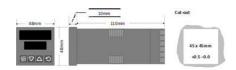

### **TECHNICAL DATA**

| Dimensions          | 48x48                                |
|---------------------|--------------------------------------|
| Input type          | Universal (TC, RTD, DC linear mA/mV) |
| Output 1            | Relay                                |
| Supply voltage      | 100-240 V AC                         |
| Communication       | N/A                                  |
| Additional features | N/A                                  |
| Display colour      | Red / red                            |
| Control type        | High/Low Limit, Alarm                |
| IP class front      | IP66                                 |
| IP class            | IP20                                 |