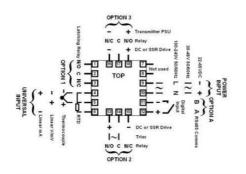

### **TECHNICAL DATA**

| Dimensions          | 48x48                                |
|---------------------|--------------------------------------|
| Input type          | Universal (TC, RTD, DC linear mA/mV) |
| Output 1            | Relay                                |
| Supply voltage      | 100-240 V AC                         |
| Communication       | N/A                                  |
| Additional features | N/A                                  |
| Display colour      | Red / red                            |
| Control type        | High/Low Limit, Alarm                |
| IP class front      | IP66                                 |
| IP class            | IP20                                 |