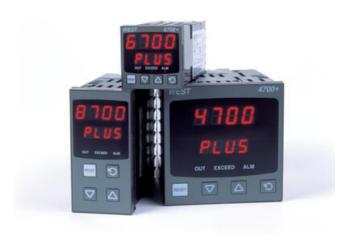

# WEST - P6700, P8700, P4700 LIMIT **CONTROLLERS**

P6700210000010 WEST 48x48 LIMIT TC 1R 230V

- High or low trip points
- 5 amp latching limit relay
- Remote reset option
- Exceed and relay indicators

#### PRODUCT DESCRIPTION

The West range of 6700, 4700 and 8700 have a programmable safety cut out with optional outputs for annunciators and alarms. A latched relay cuts power to your process if safe values are exceeded. These units must be reset before the process can continue. They have the improved Plus Series hardware and user interface for optimal ease of use.