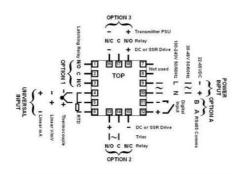

## **TECHNICAL DATA**

| Dimensions          | 48x48                                |
|---------------------|--------------------------------------|
| Input type          | Universal (TC, RTD, DC linear mA/mV) |
| Output 1            | Relay                                |
| Output 2            | Analog                               |
| Supply voltage      | 100-240 V AC                         |
| Communication       | N/A                                  |
| Additional features | N/A                                  |
| Display colour      | Red / red                            |
| Control type        | High/Low Limit, Alarm                |
| IP class front      | IP66                                 |
| IP class            | IP20                                 |
|                     |                                      |