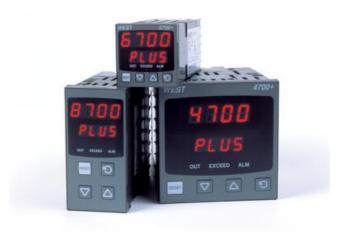

## WEST - P6700, P8700, P4700 LIMIT **CONTROLLERS**

P6700117000010 WEST 48x48 LIMIT RTD 1R 1A 230V

- High or low trip points
- 5 amp latching limit relay
- Remote reset option
- Exceed and relay indicators

## PRODUCT DESCRIPTION

The West range of 6700, 4700 and 8700 have a programmable safety cut out with optional outputs for annunciators and alarms. A latched relay cuts power to your process if safe values are exceeded. These units must be reset before the process can continue. They have the improved Plus Series hardware and user interface for optimal ease of use.