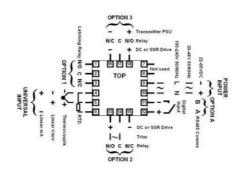

OEM Automatic Ltd Address: Whiteacres, Whetstone Leicester, LE8 6ZG 0116 284 9900 | Orders@coem.co.uk | www.coem.co.uk

P6700110012010 WEST 48x48 LIMIT RTD 1R COM 24V

- High or low trip points
- 5 amp latching limit relay
- Remote reset option
- · Exceed and relay indicators

## PRODUCT DESCRIPTION

The West range of 6700, 4700 and 8700 have a programmable safety cut out with optional outputs for annunciators and alarms. A latched relay cuts power to your process if safe values are exceeded. These units must be reset before the process can continue. They have the improved Plus Series hardware and user interface for optimal ease of use.