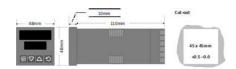

### **TECHNICAL DATA**

| Dimensions          | 48x48                                |
|---------------------|--------------------------------------|
| Input type          | Universal (TC, RTD, DC linear mA/mV) |
| Output 1            | Relay                                |
| Supply voltage      | 100-240 V AC                         |
| Communication       | RS-485                               |
| Additional features | N/A                                  |
| Display colour      | Red / red                            |
| Control type        | High/Low Limit, Alarm                |
| IP class front      | IP66                                 |
| IP class            | IP20                                 |