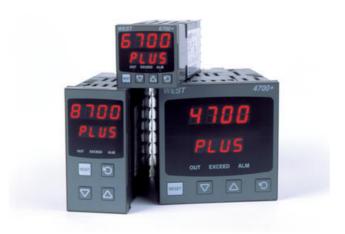

# WEST - P6700, P8700, P4700 LIMIT CONTROLLERS

P6700110010010 WEST 48x48 LIMIT RTD 1R COM 230V

- High or low trip points
- 5 amp latching limit relay
- Remote reset option
- Exceed and relay indicators

#### PRODUCT DESCRIPTION

The West range of 6700, 4700 and 8700 have a programmable safety cut out with optional outputs for annunciators and alarms. A latched relay cuts power to your process if safe values are exceeded. These units must be reset before the process can continue. They have the improved Plus Series hardware and user interface for optimal ease of use.