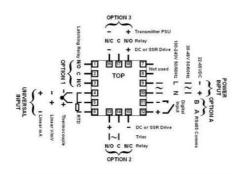

### **TECHNICAL DATA**

| Dimensions          | 48x48                                |
|---------------------|--------------------------------------|
| Input type          | Universal (TC, RTD, DC linear mA/mV) |
| Output 1            | Relay                                |
| Supply voltage      | 100-240 V AC                         |
| Communication       | RS-485                               |
| Additional features | N/A                                  |
| Display colour      | Red / red                            |
| Control type        | High/Low Limit, Alarm                |
| IP class front      | IP66                                 |
| IP class            | IP20                                 |