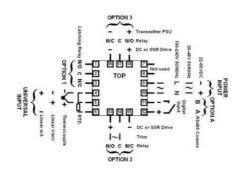

OEM Automatic Ltd Address: Whiteacres, Whetstone Leicester, LE8 6ZG 0116 284 9900 | Orders@coem.co.uk | www.coem.co.uk

P6700110002010 WEST 48x48 LIMIT RTD 1R 24V

- High or low trip points
- 5 amp latching limit relay
- Remote reset option
- · Exceed and relay indicators

## **TECHNICAL DATA**

| Dimensions          | 48x48                                |
|---------------------|--------------------------------------|
| Input type          | Universal (TC, RTD, DC linear mA/mV) |
| Output 1            | Relay                                |
| Supply voltage      | 24-48 V AC/DC                        |
| Communication       | N/A                                  |
| Additional features | N/A                                  |
| Display colour      | Red / red                            |
| Control type        | High/Low Limit, Alarm                |
| IP class front      | IP66                                 |
| IP class            | IP20                                 |