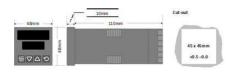

## **TECHNICAL DATA**

| Dimensions          | 48x48                                |
|---------------------|--------------------------------------|
| Input type          | Universal (TC, RTD, DC linear mA/mV) |
| Output 1            | Relay                                |
| Supply voltage      | 24-48 V AC/DC                        |
| Communication       | N/A                                  |
| Additional features | N/A                                  |
| Display colour      | Red / red                            |
| Control type        | High/Low Limit, Alarm                |
| IP class front      | IP66                                 |
| IP class            | IP20                                 |