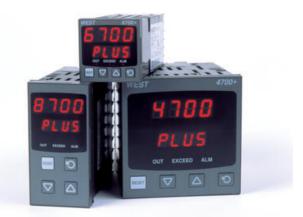

OEM Automatic Ltd Address: Whiteacres, Whetstone Leicester, LE8 6ZG 0116 284 9900 | Orders@coem.co.uk | www.coem.co.uk

P6700110002010 WEST 48x48 LIMIT RTD 1R 24V

- High or low trip points
- 5 amp latching limit relay
- Remote reset option
- · Exceed and relay indicators

## PRODUCT DESCRIPTION

The West range of 6700, 4700 and 8700 have a programmable safety cut out with optional outputs for annunciators and alarms. A latched relay cuts power to your process if safe values are exceeded. These units must be reset before the process can continue. They have the improved Plus Series hardware and user interface for optimal ease of use.