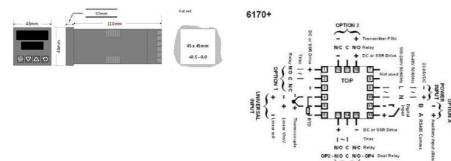

## **TECHNICAL DATA**

| Dimensions     | 48x48                                    |
|----------------|------------------------------------------|
| Input type     | Universal (TC, RTD, DC linear mA/mV)     |
| Output 1       | Relay                                    |
| Output 2       | Relay                                    |
| Output 3       | Relay                                    |
| Supply voltage | 100-240 V AC                             |
| Communication  | N/A                                      |
| Display colour | Red / red                                |
| Control type   | PID with TPSC (VMD), Manual, Alarm, Ramp |
| IP class front | IP66                                     |
| IP class       | IP20                                     |