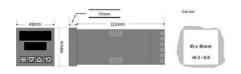

## **TECHNICAL DATA**

| Dimensions     | 48x48                                    |
|----------------|------------------------------------------|
| Input type     | Universal (TC, RTD, DC linear mA/mV)     |
| Output 1       | Relay                                    |
| Output 2       | Relay                                    |
| Supply voltage | 24-48 V AC/DC                            |
| Communication  | N/A                                      |
| Display colour | Red / green                              |
| Control type   | PID with TPSC (VMD), Manual, Alarm, Ramp |
| IP class front | IP66                                     |
| IP class       | IP20                                     |