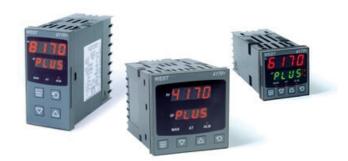

# WEST - P6170, P8170, P4170 VALVE MOTOR CONTROLLER

P6170311002210 WEST 48x48 VALVE DC 2R 24V R/G

- Jumperless configuration
- · Auto detected hardware
- Process and loop alarms
- Modbus comms

#### PRODUCT DESCRIPTION

The new Plus Series VMD Controllers (6170, 8170, 4170) have been specifically designed for open loop valve motor drive applications and feature the improved Plus Series interface and greater field flexibility.