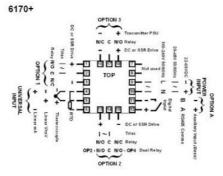

## **TECHNICAL DATA**

| Dimensions     | 48x48                                    |
|----------------|------------------------------------------|
| Input type     | Universal (TC, RTD, DC linear mA/mV)     |
| Output 1       | Relay                                    |
| Output 2       | Relay                                    |
| Supply voltage | 24-48 V AC/DC                            |
| Communication  | N/A                                      |
| Display colour | Red / green                              |
| Control type   | PID with TPSC (VMD), Manual, Alarm, Ramp |
| IP class front | IP66                                     |
| IP class       | IP20                                     |