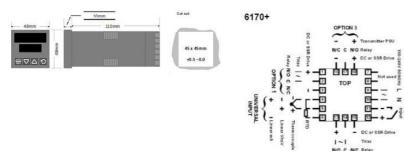

## **TECHNICAL DATA**

| Dimensions     | 48x48                                    |
|----------------|------------------------------------------|
| Input type     | Universal (TC, RTD, DC linear mA/mV)     |
| Output 1       | Relay                                    |
| Output 2       | Relay                                    |
| Supply voltage | 100-240 V AC                             |
| Communication  | N/A                                      |
| Display colour | Red / red                                |
| Control type   | PID with TPSC (VMD), Manual, Alarm, Ramp |
| IP class front | IP66                                     |
| IP class       | IP20                                     |