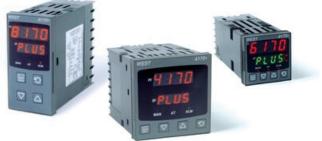

## WEST - P6170, P8170, P4170 VALVE MOTOR CONTROLLER

P6170219100010 WEST 48x48 VALVE TC 2R 1DR 230V

- · Auto detected hardware
- Process and loop alarms
- Modbus comms

## PRODUCT DESCRIPTION

The new Plus Series VMD Controllers (6170, 8170, 4170) have been specifically designed for open loop valve motor drive applications and feature the improved Plus Series interface and greater field flexibility.