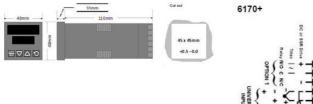

## **TECHNICAL DATA**

| Dimensions          | 48x48                                    |
|---------------------|------------------------------------------|
| Input type          | Universal (TC, RTD, DC linear mA/mV)     |
| Output 1            | Relay                                    |
| Output 2            | Relay                                    |
| Output 3            | Relay                                    |
| Supply voltage      | 100-240 V AC                             |
| Communication       | N/A                                      |
| Additional features | Dual Relay                               |
| Display colour      | Red / red                                |
| Control type        | PID with TPSC (VMD), Manual, Alarm, Ramp |
| IP class front      | IP66                                     |
| IP class            | IP20                                     |