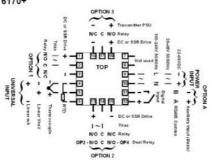

## **TECHNICAL DATA**

| Dimensions          | 48x48                                    |
|---------------------|------------------------------------------|
| Input type          | Universal (TC, RTD, DC linear mA/mV)     |
| Output 1            | Relay                                    |
| Output 2            | Relay                                    |
| Output 3            | Relay                                    |
| Supply voltage      | 100-240 V AC                             |
| Communication       | N/A                                      |
| Additional features | Dual Relay                               |
| Display colour      | Red / red                                |
| Control type        | PID with TPSC (VMD), Manual, Alarm, Ramp |
| IP class front      | IP66                                     |
| IP class            | IP20                                     |