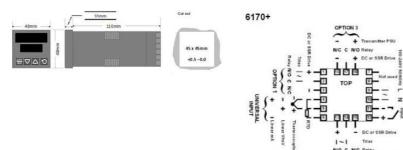

## **TECHNICAL DATA**

| Dimensions     | 48x48                                    |
|----------------|------------------------------------------|
| Input type     | Universal (TC, RTD, DC linear mA/mV)     |
| Output 1       | Relay                                    |
| Output 2       | Relay                                    |
| Supply voltage | 100-240 V AC                             |
| Communication  | N/A                                      |
| Display colour | Red / red                                |
| Control type   | PID with TPSC (VMD), Manual, Alarm, Ramp |
| IP class front | IP66                                     |
| IP class       | IP20                                     |