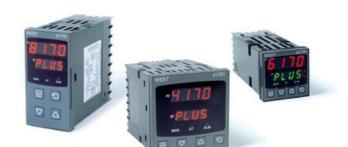

# WEST - P6170, P8170, P4170 VALVE MOTOR CONTROLLER

P6170111300010 WEST 48x48 VALVE RTD 2R 1A 230V

- Jumperless configuration
- · Auto detected hardware
- Process and loop alarms
- Modbus comms

#### PRODUCT DESCRIPTION

The new Plus Series VMD Controllers (6170, 8170, 4170) have been specifically designed for open loop valve motor drive applications and feature the improved Plus Series interface and greater field flexibility.