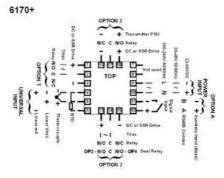

## **TECHNICAL DATA**

| Dimensions     | 48x48                                    |
|----------------|------------------------------------------|
| Input type     | Universal (TC, RTD, DC linear mA/mV)     |
| Output 1       | Relay                                    |
| Output 2       | Relay                                    |
| Supply voltage | 100-240 V AC                             |
| Communication  | N/A                                      |
| Display colour | Red / red                                |
| Control type   | PID with TPSC (VMD), Manual, Alarm, Ramp |
| IP class front | IP66                                     |
| IP class       | IP20                                     |