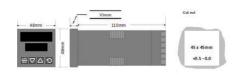

## **TECHNICAL DATA**

| Dimensions     | 48x48                                    |
|----------------|------------------------------------------|
| Input type     | Universal (TC, RTD, DC linear mA/mV)     |
| Output 1       | Relay                                    |
| Output 2       | Relay                                    |
| Supply voltage | 100-240 V AC                             |
| Communication  | N/A                                      |
| Display colour | Red / red                                |
| Control type   | PID with TPSC (VMD), Manual, Alarm, Ramp |
| IP class front | IP66                                     |
| IP class       | IP20                                     |