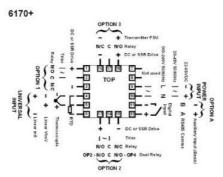

## **TECHNICAL DATA**

| Dimensions     | 48x48                                    |  |  |  |
|----------------|------------------------------------------|--|--|--|
| Input type     | Universal (TC, RTD, DC linear mA/mV)     |  |  |  |
| Output 1       | Relay                                    |  |  |  |
| Output 2       | Relay                                    |  |  |  |
| Output 3       | Relay                                    |  |  |  |
| Supply voltage | 100-240 V AC                             |  |  |  |
| Communication  | N/A                                      |  |  |  |
| Display colour | Red / red                                |  |  |  |
| Control type   | PID with TPSC (VMD), Manual, Alarm, Ramp |  |  |  |
| IP class front | IP66                                     |  |  |  |
| IP class       | IP20                                     |  |  |  |