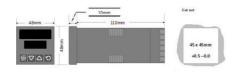

## **TECHNICAL DATA**

| Dimensions     | 48x48                                    |  |  |  |
|----------------|------------------------------------------|--|--|--|
| Input type     | Universal (TC, RTD, DC linear mA/mV)     |  |  |  |
| Output 1       | Relay                                    |  |  |  |
| Output 2       | Relay                                    |  |  |  |
| Output 3       | Relay                                    |  |  |  |
| Supply voltage | 100-240 V AC                             |  |  |  |
| Communication  | N/A                                      |  |  |  |
| Display colour | Red / red                                |  |  |  |
| Control type   | PID with TPSC (VMD), Manual, Alarm, Ramp |  |  |  |
| IP class front | IP66                                     |  |  |  |
| IP class       | IP20                                     |  |  |  |