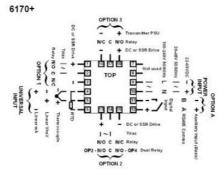

#### PRODUCT DESCRIPTION

The new Plus Series VMD Controllers (6170, 8170, 4170) have been specifically designed for open loop valve motor drive applications and feature the improved Plus Series interface and greater field flexibility.

## **TECHNICAL DATA**

| Dimensions     | 48x48                                    |
|----------------|------------------------------------------|
| Input type     | Universal (TC, RTD, DC linear mA/mV)     |
| Output 1       | Relay                                    |
| Output 2       | Relay                                    |
| Supply voltage | 100-240 V AC                             |
| Communication  | N/A                                      |
| Display colour | Red / red                                |
| Control type   | PID with TPSC (VMD), Manual, Alarm, Ramp |
| IP class front | IP66                                     |
| IP class       | IP20                                     |