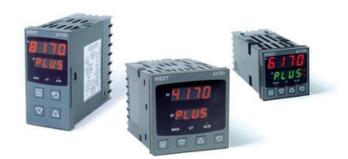

# WEST - P6170, P8170, P4170 VALVE MOTOR CONTROLLER

P6170111000010 WEST 48x48 VALVE RTD 2R 230V

- Jumperless configuration
- · Auto detected hardware
- Process and loop alarms
- Modbus comms

#### PRODUCT DESCRIPTION

The new Plus Series VMD Controllers (6170, 8170, 4170) have been specifically designed for open loop valve motor drive applications and feature the improved Plus Series interface and greater field flexibility.