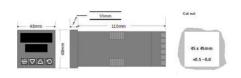

## **TECHNICAL DATA**

| Dimensions     | 48x48                                    |
|----------------|------------------------------------------|
| Input type     | Universal (TC, RTD, DC linear mA/mV)     |
| Output 1       | Relay                                    |
| Output 2       | Relay                                    |
| Supply voltage | 100-240 V AC                             |
| Communication  | N/A                                      |
| Display colour | Red / red                                |
| Control type   | PID with TPSC (VMD), Manual, Alarm, Ramp |
| IP class front | IP66                                     |
| IP class       | IP20                                     |