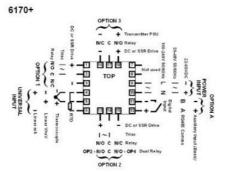

## **TECHNICAL DATA**

| Dimensions     | 48x48                                    |
|----------------|------------------------------------------|
| Input type     | Universal (TC, RTD, DC linear mA/mV)     |
| Supply voltage | 100-240 V AC                             |
| Communication  | N/A                                      |
| Display colour | Red / red                                |
| Control type   | PID with TPSC (VMD), Manual, Alarm, Ramp |
| IP class front | IP66                                     |
| IP class       | IP20                                     |