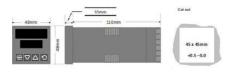

## **TECHNICAL DATA**

| Dimensions     | 48x48                                    |
|----------------|------------------------------------------|
| Input type     | Universal (TC, RTD, DC linear mA/mV)     |
| Supply voltage | 100-240 V AC                             |
| Communication  | N/A                                      |
| Display colour | Red / red                                |
| Control type   | PID with TPSC (VMD), Manual, Alarm, Ramp |
| IP class front | IP66                                     |
| IP class       | IP20                                     |