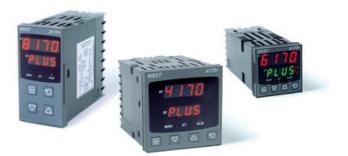

## WEST - P6170, P8170, P4170 VALVE MOTOR CONTROLLER

P6170100000010 WEST 48x48 VALVE BARE 230V

- Jumperless configuration
- Auto detected hardware
- Process and loop alarms
- Modbus comms

## PRODUCT DESCRIPTION

The new Plus Series VMD Controllers (6170, 8170, 4170) have been specifically designed for open loop valve motor drive applications and feature the improved Plus Series interface and greater field flexibility.