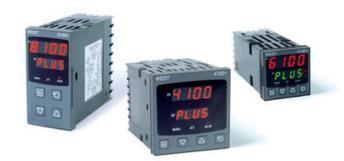

# WEST - P6100, P8100, P4100, TEMPERATURE AND PROCESS CONTROLLERS

P6100430000010 WEST DIN48 DC 1A 230V

- · Jumperless configuration
- Auto detected hardware
- Process and loop alarms
- Modbus and ASCII comms

#### PRODUCT DESCRIPTION

With their improved interface, technical functionality and field flexibility, the WEST 6100, 8100 and 4100 give you the best comprehensive control for most temperature and process control loops.

They have a universal input and are available with a red and green displays. Plug-in modules allow up to 2 alarm relays (latching or non-latching), PV retransmission, remtote set point (RSP) or transmitter PSU.