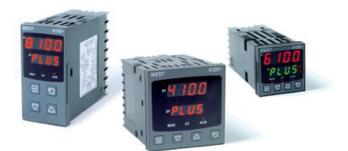

## WEST - P6100, P8100, P4100, TEMPERATURE AND PROCESS CONTROLLERS

P6100420000210 WEST DIN48 DC 1R 230V R/G

- Jumperless configuration
- Auto detected hardware
- Process and loop alarms
- Modbus and ASCII comms

## PRODUCT DESCRIPTION

With their improved interface, technical functionality and field flexibility, the WEST 6100, 8100 and 4100 give you the best comprehensive control for most temperature and process control loops.

They have a universal input and are available with a red and green displays. Plug-in modules allow up to 2 alarm relays (latching or non-latching), PV retransmission, remtote set point (RSP) or transmitter PSU.