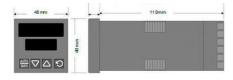

## **TECHNICAL DATA**

| Dimensions          | 48x48                                |
|---------------------|--------------------------------------|
| Input type          | Universal (TC, RTD, DC linear mA/mV) |
| Output 1            | Logic (SSR)                          |
| Supply voltage      | 100-240 V AC                         |
| Communication       | N/A                                  |
| Additional features | N/A                                  |
| Display colour      | Red / green                          |
| Control type        | PID, ON/OFF, Manual, Alarm, Ramp     |
| IP class front      | IP66                                 |
| IP class            | IP20                                 |
| Output              | Balay                                |
| Output              | Relay                                |