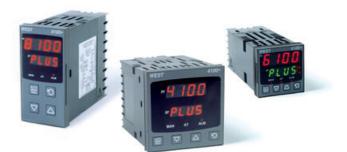

## WEST - P6100, P8100, P4100, TEMPERATURE AND PROCESS CONTROLLERS

P6100411702010 WEST DIN48 DC 2R 1A 24V

- Jumperless configuration
- Auto detected hardware
- Process and loop alarms
- Modbus and ASCII comms

## PRODUCT DESCRIPTION

With their improved interface, technical functionality and field flexibility, the WEST 6100, 8100 and 4100 give you the best comprehensive control for most temperature and process control loops.

They have a universal input and are available with a red and green displays. Plug-in modules allow up to 2 alarm relays (latching or non-latching), PV retransmission, remtote set point (RSP) or transmitter PSU.