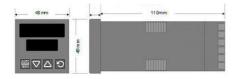

## **TECHNICAL DATA**

| Dimensions          | 48x48                                |  |  |
|---------------------|--------------------------------------|--|--|
| Input type          | Universal (TC, RTD, DC linear mA/mV) |  |  |
| Output 1            | Analog                               |  |  |
| Output 2            | Analog                               |  |  |
| Supply voltage      | 100-240 V AC                         |  |  |
| Communication       | N/A                                  |  |  |
| Additional features | N/A                                  |  |  |
| Display colour      | Red / red                            |  |  |
| Control type        | PID, ON/OFF, Manual, Alarm, Ramp     |  |  |
| IP class front      | IP66                                 |  |  |
| IP class            | IP20                                 |  |  |
|                     |                                      |  |  |
| Output              | 2x Analog                            |  |  |