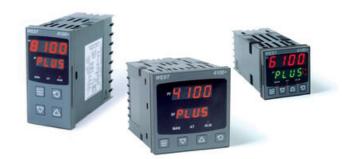

# WEST - P6100, P8100, P4100, TEMPERATURE AND PROCESS CONTROLLERS

P6100377000010 WEST DIN48 DC 2A 230V

- · Jumperless configuration
- Auto detected hardware
- · Process and loop alarms
- Modbus and ASCII comms

#### PRODUCT DESCRIPTION

With their improved interface, technical functionality and field flexibility, the WEST 6100, 8100 and 4100 give you the best comprehensive control for most temperature and process control loops.

They have a universal input and are available with a red and green displays. Plug-in modules allow up to 2 alarm relays (latching or non-latching), PV retransmission, remtote set point (RSP) or transmitter PSU.