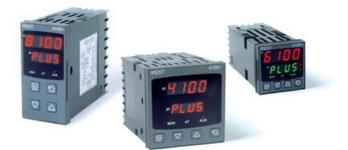

## WEST - P6100, P8100, P4100, TEMPERATURE AND PROCESS CONTROLLERS

P6100371800210 WEST D48 DC 1A 1R PSU 230V R/G

- Jumperless configuration
- Auto detected hardware
- Process and loop alarms
- Modbus and ASCII comms

## PRODUCT DESCRIPTION

With their improved interface, technical functionality and field flexibility, the WEST 6100, 8100 and 4100 give you the best comprehensive control for most temperature and process control loops.

They have a universal input and are available with a red and green displays. Plug-in modules allow up to 2 alarm relays (latching or non-latching), PV retransmission, remtote set point (RSP) or transmitter PSU.