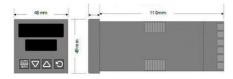

## **TECHNICAL DATA**

| Dimensions          | 48x48                                |
|---------------------|--------------------------------------|
| Input type          | Universal (TC, RTD, DC linear mA/mV) |
| Output 1            | Analog                               |
| Output 2            | Relay                                |
| Supply voltage      | 100-240 V AC                         |
| Communication       | N/A                                  |
| Additional features | Transmitter Power Supply             |
| Display colour      | Red / green                          |
| Control type        | PID, ON/OFF, Manual, Alarm, Ramp     |
| IP class front      | IP66                                 |
| IP class            | IP20                                 |
| 0.4.4               |                                      |
| Output              | Analog, Relay                        |