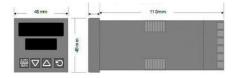

## **TECHNICAL DATA**

| Dimensions          | 48x48                                |
|---------------------|--------------------------------------|
| Input type          | Universal (TC, RTD, DC linear mA/mV) |
| Output 1            | Analog                               |
| Output 2            | Relay                                |
| Supply voltage      | 24-48 V AC/DC                        |
| Communication       | N/A                                  |
| Additional features | N/A                                  |
| Display colour      | Green / red                          |
| Control type        | PID, ON/OFF, Manual, Alarm, Ramp     |
| IP class front      | IP66                                 |
| IP class            | IP20                                 |
|                     |                                      |
| Output              | Analog, Relay                        |