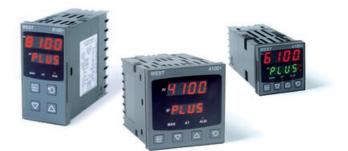

## WEST - P6100, P8100, P4100, TEMPERATURE AND PROCESS CONTROLLERS

P6100371002310 WEST DIN48 DC 1A 1R 24V G/R

- Jumperless configuration
- Auto detected hardware
- Process and loop alarms
- Modbus and ASCII comms

## PRODUCT DESCRIPTION

With their improved interface, technical functionality and field flexibility, the WEST 6100, 8100 and 4100 give you the best comprehensive control for most temperature and process control loops.

They have a universal input and are available with a red and green displays. Plug-in modules allow up to 2 alarm relays (latching or non-latching), PV retransmission, remtote set point (RSP) or transmitter PSU.