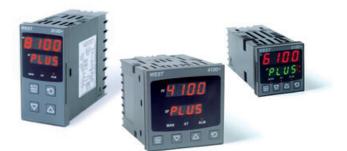

## WEST - P6100, P8100, P4100, TEMPERATURE AND PROCESS CONTROLLERS

P6100371002010 WEST DIN48 DC 1A 1R 24V

- Jumperless configuration
- Auto detected hardware
- · Process and loop alarms
- Modbus and ASCII comms

## PRODUCT DESCRIPTION

With their improved interface, technical functionality and field flexibility, the WEST 6100, 8100 and 4100 give you the best comprehensive control for most temperature and process control loops.

They have a universal input and are available with a red and green displays. Plug-in modules allow up to 2 alarm relays (latching or non-latching), PV retransmission, remtote set point (RSP) or transmitter PSU.