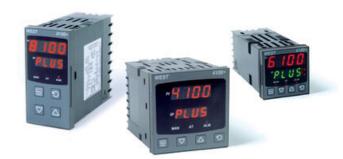

# WEST - P6100, P8100, P4100, TEMPERATURE AND PROCESS CONTROLLERS

P6100371000010 WEST DIN48 DC 1A 1R 230V

- · Jumperless configuration
- · Auto detected hardware
- Process and loop alarms
- Modbus and ASCII comms

#### PRODUCT DESCRIPTION

With their improved interface, technical functionality and field flexibility, the WEST 6100, 8100 and 4100 give you the best comprehensive control for most temperature and process control loops.

They have a universal input and are available with a red and green displays. Plug-in modules allow up to 2 alarm relays (latching or non-latching), PV retransmission, remtote set point (RSP) or transmitter PSU.