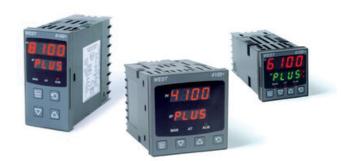

# WEST - P6100, P8100, P4100, TEMPERATURE AND PROCESS CONTROLLERS

P6100370832210 WEST DIN48 DC 2A DI 24V R/G

- · Jumperless configuration
- Auto detected hardware
- Process and loop alarms
- Modbus and ASCII comms

#### PRODUCT DESCRIPTION

With their improved interface, technical functionality and field flexibility, the WEST 6100, 8100 and 4100 give you the best comprehensive control for most temperature and process control loops.

They have a universal input and are available with a red and green displays. Plug-in modules allow up to 2 alarm relays (latching or non-latching), PV retransmission, remtote set point (RSP) or transmitter PSU.