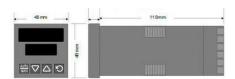

### **TECHNICAL DATA**

| Dimensions          | 48x48                                   |
|---------------------|-----------------------------------------|
| Input type          | Universal (TC, RTD, DC linear mA/mV)    |
| Output 1            | Analog                                  |
| Supply voltage      | 24-48 V AC/DC                           |
| Communication       | N/A                                     |
| Additional features | Transmitter Power Supply, Digital Input |
| Display colour      | Red / green                             |
| Control type        | PID, ON/OFF, Manual, Alarm, Ramp        |
| IP class front      | IP66                                    |
| IP class            | IP20                                    |
|                     |                                         |
| Output              | 2x Analog                               |