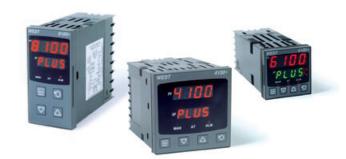

# WEST - P6100, P8100, P4100, TEMPERATURE AND PROCESS CONTROLLERS

P6100370700010 WEST DIN48 DC 2A 230V

- · Jumperless configuration
- Auto detected hardware
- · Process and loop alarms
- Modbus and ASCII comms

#### PRODUCT DESCRIPTION

With their improved interface, technical functionality and field flexibility, the WEST 6100, 8100 and 4100 give you the best comprehensive control for most temperature and process control loops.

They have a universal input and are available with a red and green displays. Plug-in modules allow up to 2 alarm relays (latching or non-latching), PV retransmission, remtote set point (RSP) or transmitter PSU.