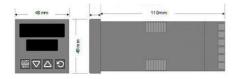

## **TECHNICAL DATA**

| Dimensions          | 48x48                                |  |  |
|---------------------|--------------------------------------|--|--|
| Input type          | Universal (TC, RTD, DC linear mA/mV) |  |  |
| Output 1            | Analog                               |  |  |
| Output 3            | Analog                               |  |  |
| Supply voltage      | 100-240 V AC                         |  |  |
| Communication       | N/A                                  |  |  |
| Additional features | N/A                                  |  |  |
| Display colour      | Red / red                            |  |  |
| Control type        | PID, ON/OFF, Manual, Alarm, Ramp     |  |  |
| IP class front      | IP66                                 |  |  |
| IP class            | IP20                                 |  |  |
|                     |                                      |  |  |
| Output              | 2x Analog                            |  |  |